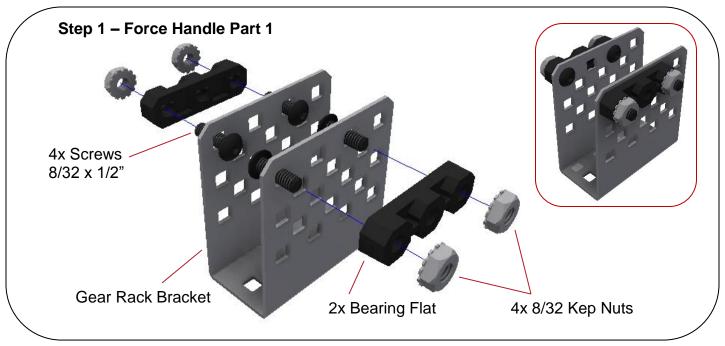

| Bearing Flat         | 2        | C-Channel, 1x2x1x25 Holes            | 2        |    |
|        | 60 Tooth Gear        | 1        | C-Channel, 1x2x1x15 Holes            | 1        |    |
|        | 36 Tooth Gear        | 1        | Bar 1x25 Holes                       | 1        |    |
|        | Shaft Spacer, Thin   | 8        | Eye Bolt ¼"–20 x 1" Length of Thread | 1        |    |
|        | Shaft Spacer, Thick  | 10       | Dual Force Sensor                    | 1        |    |
|        | Drive Shaft 4"       | 1        | Dual Force Sensor Hook               | 1        |    |
|        | Small Wheel 2 ¾"     | 2        | String                               |          |    |
| 、<br>、 |                      |          | -                                    |          |    |







PLTW Copyright 2011 POE – Lesson 2.1 – Truss Tester Build Instructions – Page 2













Step 9 – Truss Support – Back Frame - Continued





# PROJECT LEAD THE WAY

### **Truss Tester Build Instructions**



C-Channel 1x2x1x15 Holes 2x Nuts, Keps 8/32





# PROJECT LEAD THE WAY