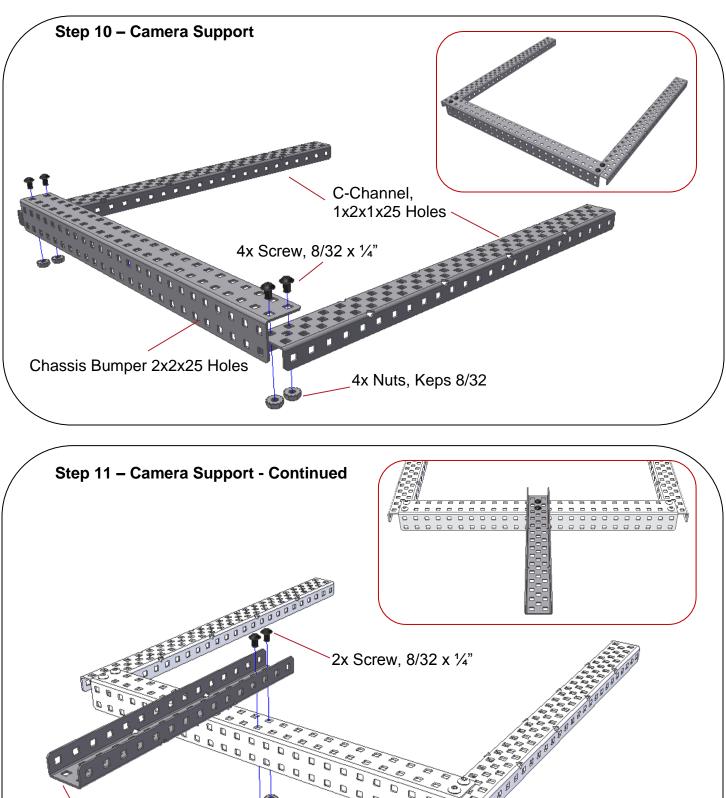

PLTW Copyright 2011 POE – Lesson 2.1 – Truss Tester Build Instructions – Page 2

Step 9 – Truss Support – Back Frame - Continued