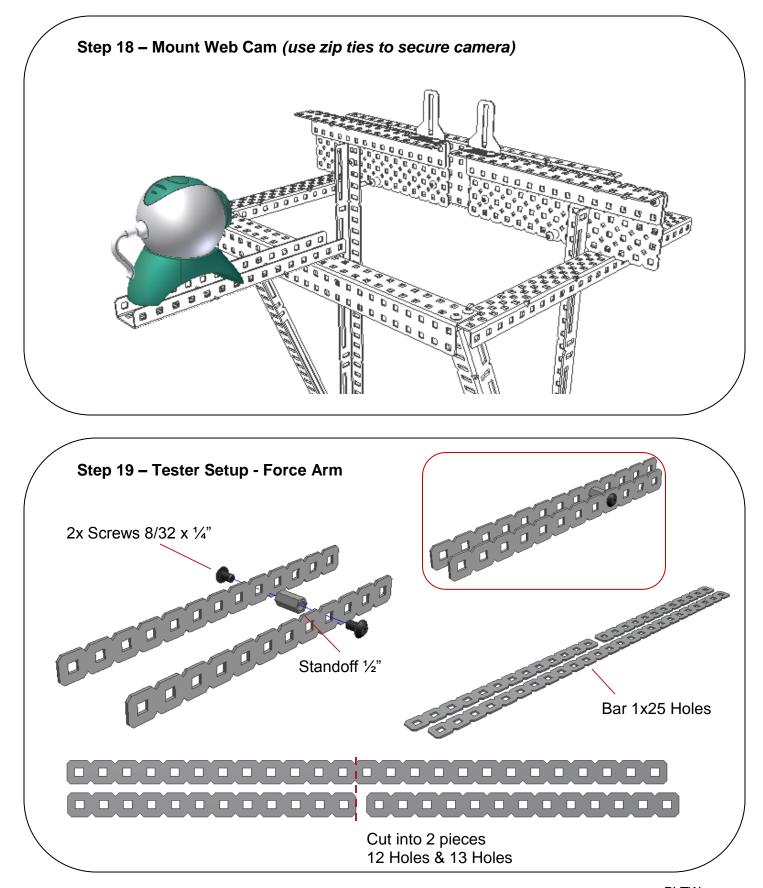

| Shaft Spacer, Thin   | 8        | Eye Bolt ¼"–20 x 1" Length of Thread | 1        |    |
|        | Shaft Spacer, Thick  | 10       | Dual Force Sensor                    | 1        |    |
|        | Drive Shaft 4"       | 1        | Dual Force Sensor Hook               | 1        |    |
|        | Small Wheel 2 ¾"     | 2        | String                               |          |    |
| 、<br>、 |                      |          | -                                    |          |    |







PLTW Copyright 2011 POE – Lesson 2.1 – Truss Tester Build Instructions – Page 2













Step 9 – Truss Support – Back Frame - Continued





# PROJECT LEAD THE WAY

### **Truss Tester Build Instructions**



C-Channel 1x2x1x15 Holes 2x Nuts, Keps 8/32





# PROJECT LEAD THE WAY