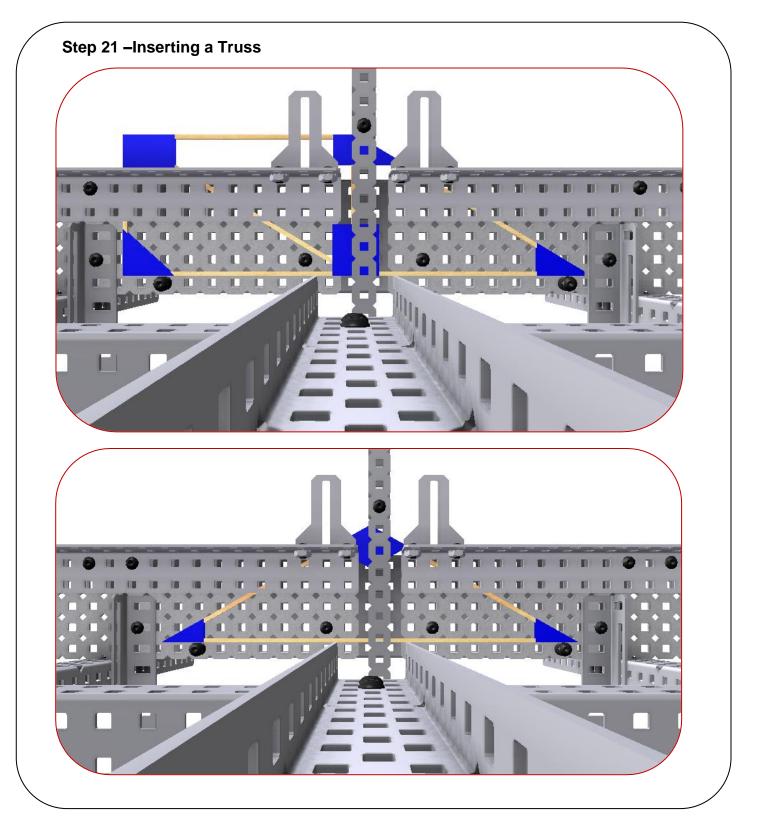

aft Spacer, Thin   | 8        | Eye Bolt ¼"–20 x 1" Length of Thread | 1        |    |
|        | Shaft Spacer, Thick  | 10       | Dual Force Sensor                    | 1        |    |
|        | Drive Shaft 4"       | 1        | Dual Force Sensor Hook               | 1        |    |
|        | Small Wheel 2 ¾"     | 2        | String                               |          |    |
| 、<br>、 |                      |          | -                                    |          |    |







PLTW Copyright 2011 POE – Lesson 2.1 – Truss Tester Build Instructions – Page 2













Step 9 – Truss Support – Back Frame - Continued





# PROJECT LEAD THE WAY

### **Truss Tester Build Instructions**



C-Channel 1x2x1x15 Holes 2x Nuts, Keps 8/32





# PROJECT LEAD THE WAY