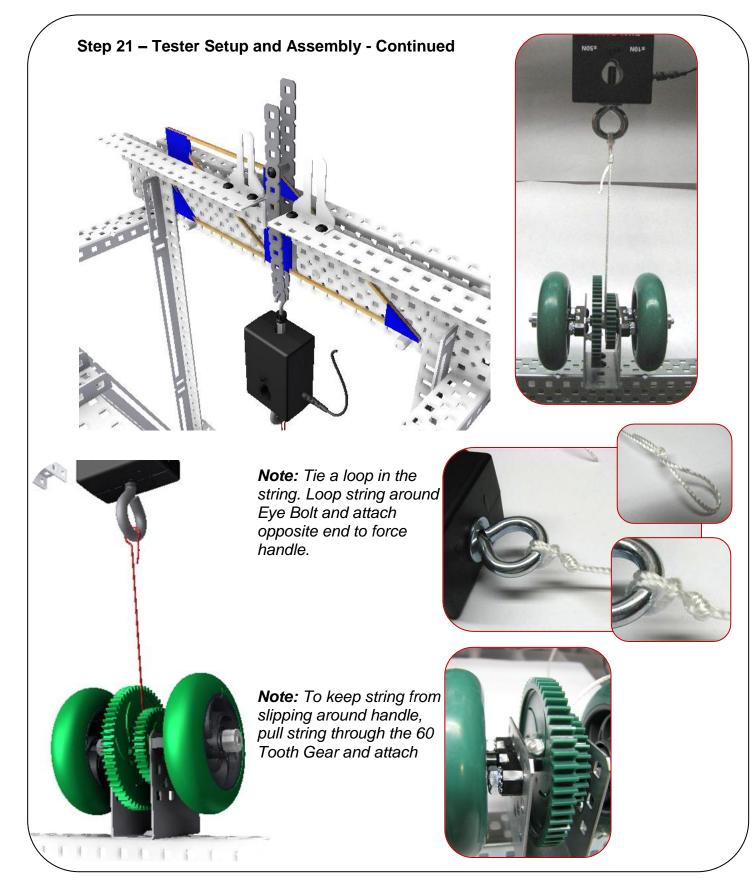

| Shaft Spacer, Thin   | 8        | Eye Bolt ¼"–20 x 1" Length of Thread | 1        |    |
|        | Shaft Spacer, Thick  | 10       | Dual Force Sensor                    | 1        |    |
|        | Drive Shaft 4"       | 1        | Dual Force Sensor Hook               | 1        |    |
|        | Small Wheel 2 ¾"     | 2        | String                               |          |    |
| 、<br>、 |                      |          | -                                    |          |    |







PLTW Copyright 2011 POE – Lesson 2.1 – Truss Tester Build Instructions – Page 2













Step 9 – Truss Support – Back Frame - Continued





# PROJECT LEAD THE WAY

### **Truss Tester Build Instructions**



C-Channel 1x2x1x15 Holes 2x Nuts, Keps 8/32





# PROJECT LEAD THE WAY