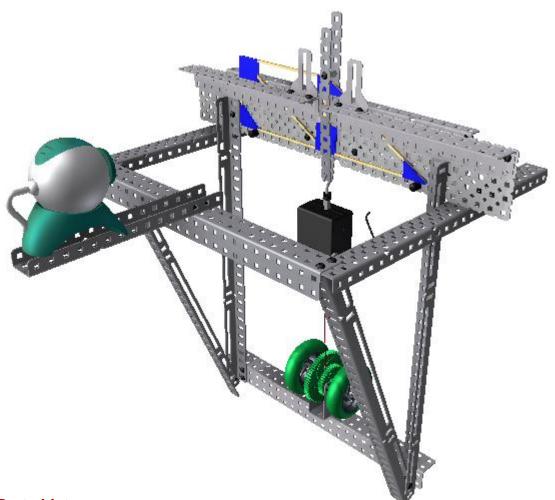

### Activity 2.1 Material Tester Assembly



#### **Parts List**

| /      |                      |          |                                      |          | \  |
|--------|----------------------|----------|--------------------------------------|----------|----|
|        | MATERIALS            | QUANTITY | MATERIALS                            | QUANTITY | `` |
|        | Screws 8/32 x 1/4"   | 24       | Shaft Collar                         | 2        |    |
|        | Gear Rack Bracket    | 1        | Slotted Angle, 30 Holes              | 4        |    |
|        | Screws 8/32 x 1/2"   | 8        | Chassis Bumper 2x2x15 Holes          | 1        |    |
|        | Screws 8/32 x 3/4"   | 4        | Chassis Bumper 2x2x25 Holes          | 2        |    |
|        | Screws 8/32 x 1"     | 4        | Angle Gusset