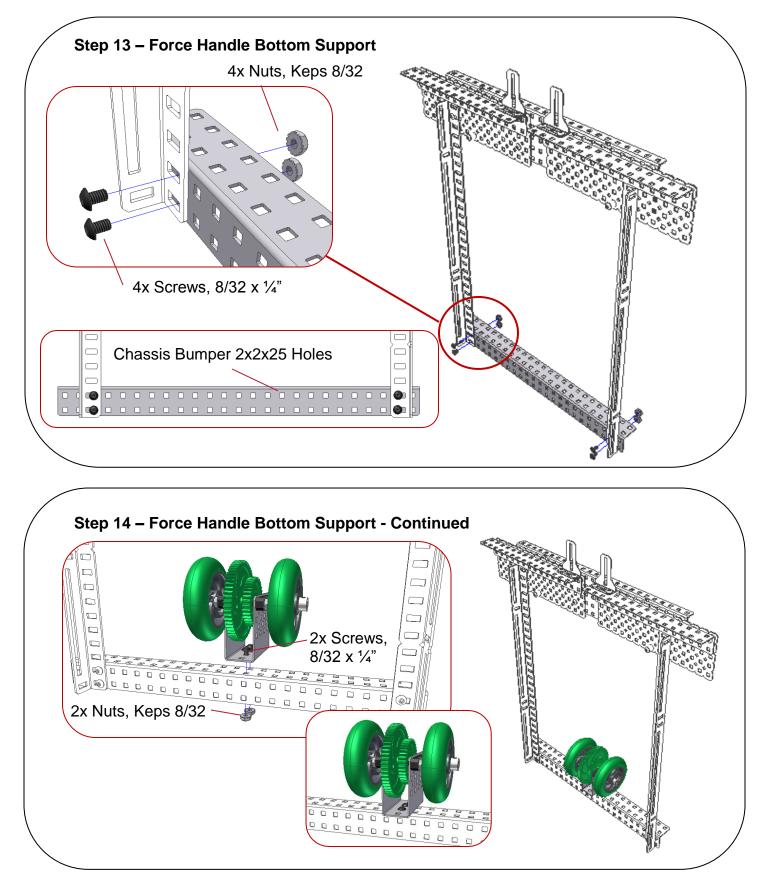

PLTW Copyright 2011 POE – Lesson 2.1 – Truss Tester Build Instructions – Page 2

Step 9 – Truss Support – Back Frame - Continued