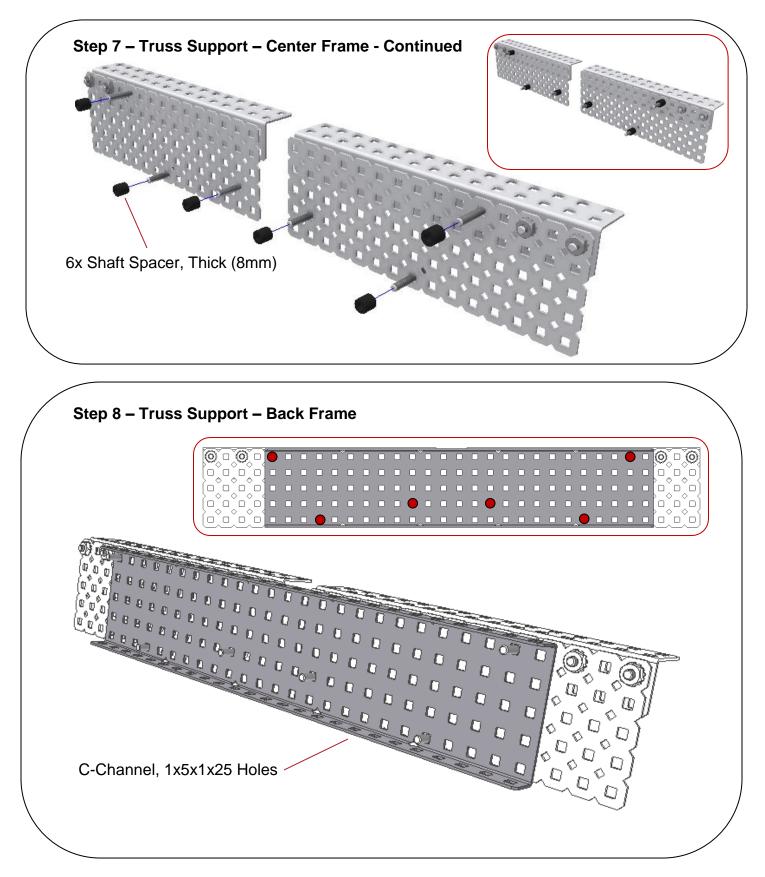

PLTW Copyright 2011 POE – Lesson 2.1 – Truss Tester Build Instructions – Page 2

Step 9 – Truss Support – Back Frame - Continued