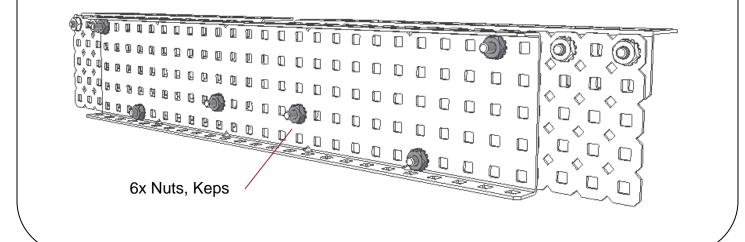

PLTW Copyright 2011 POE – Lesson 2.1 – Truss Tester Build Instructions – Page 2

Step 9 – Truss Support – Back Frame - Continued