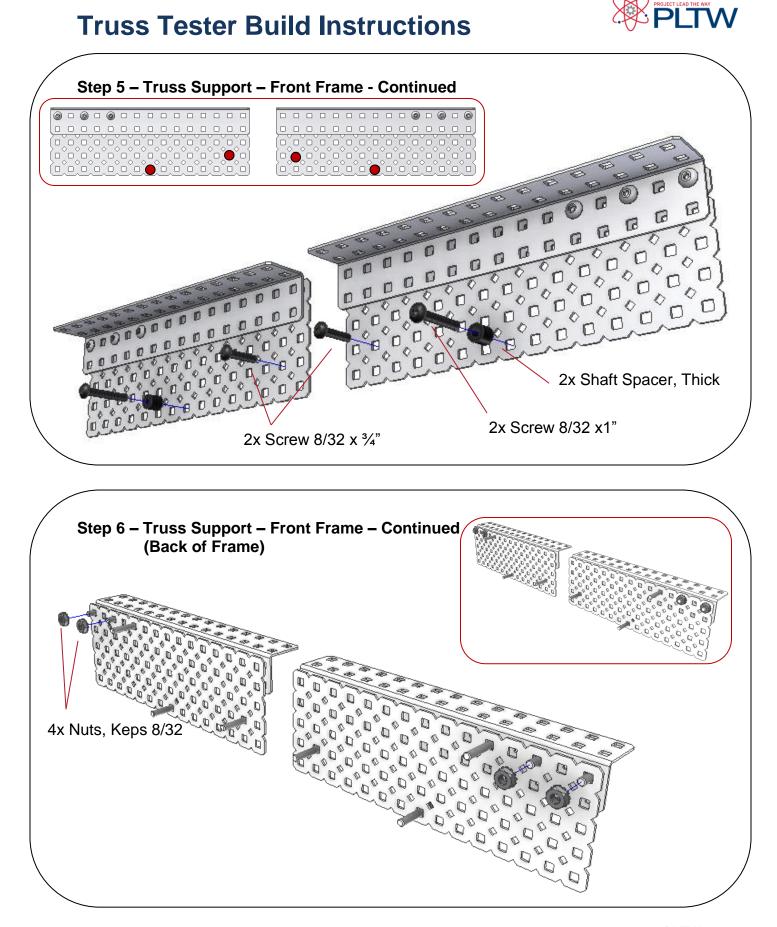

|    |
|        | 60 Tooth Gear        | 1        | C-Channel, 1x2x1x15 Holes            | 1        |    |
|        | 36 Tooth Gear        | 1        | Bar 1x25 Holes                       | 1        |    |
|        | Shaft Spacer, Thin   | 8        | Eye Bolt ¼"–20 x 1" Length of Thread | 1        |    |
|        | Shaft Spacer, Thick  | 10       | Dual Force Sensor                    | 1        |    |
|        | Drive Shaft 4"       | 1        | Dual Force Sensor Hook               | 1        |    |
|        | Small Wheel 2 ¾"     | 2        | String                               |          |    |
| 、<br>、 |                      |          | -                                    |          |    |







PLTW Copyright 2011 POE – Lesson 2.1 – Truss Tester Build Instructions – Page 2













Step 9 – Truss Support – Back Frame - Continued





# PROJECT LEAD THE WAY

### **Truss Tester Build Instructions**



C-Channel 1x2x1x15 Holes 2x Nuts, Keps 8/32





# PROJECT LEAD THE WAY