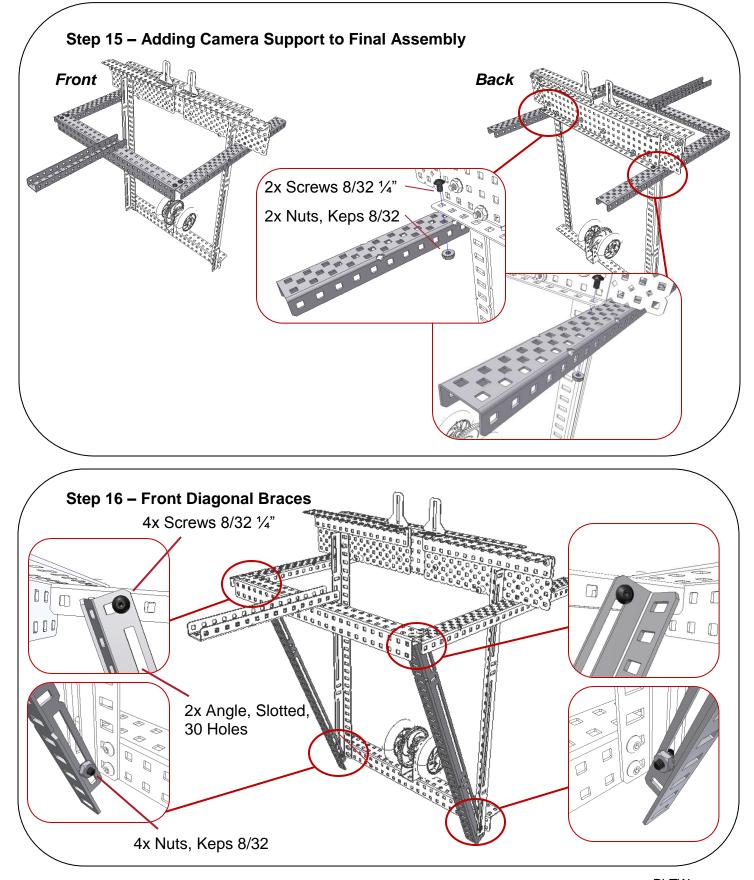

PLTW Copyright 2011 POE – Lesson 2.1 – Truss Tester Build Instructions – Page 2

Step 9 – Truss Support – Back Frame - Continued