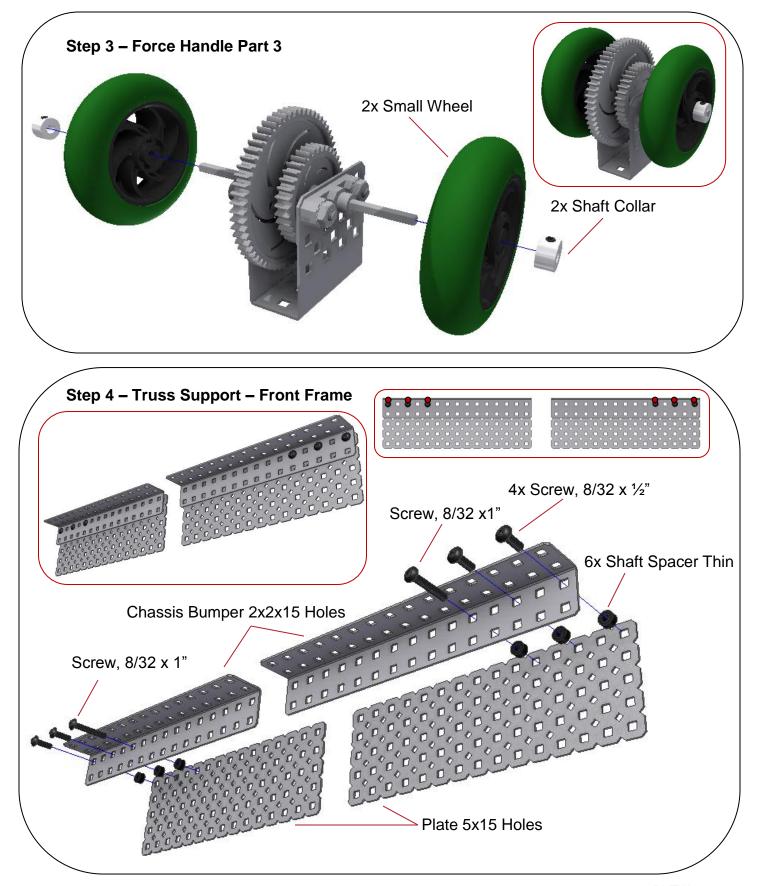

|    |
|        | 60 Tooth Gear        | 1        | C-Channel, 1x2x1x15 Holes            | 1        |    |
|        | 36 Tooth Gear        | 1        | Bar 1x25 Holes                       | 1        |    |
|        | Shaft Spacer, Thin   | 8        | Eye Bolt ¼"–20 x 1" Length of Thread | 1        |    |
|        | Shaft Spacer, Thick  | 10       | Dual Force Sensor                    | 1        |    |
|        | Drive Shaft 4"       | 1        | Dual Force Sensor Hook               | 1        |    |
|        | Small Wheel 2 ¾"     | 2        | String                               |          |    |
| 、<br>、 |                      |          | -                                    |          |    |







PLTW Copyright 2011 POE – Lesson 2.1 – Truss Tester Build Instructions – Page 2













Step 9 – Truss Support – Back Frame - Continued





# PROJECT LEAD THE WAY

### **Truss Tester Build Instructions**



C-Channel 1x2x1x15 Holes 2x Nuts, Keps 8/32





# PROJECT LEAD THE WAY