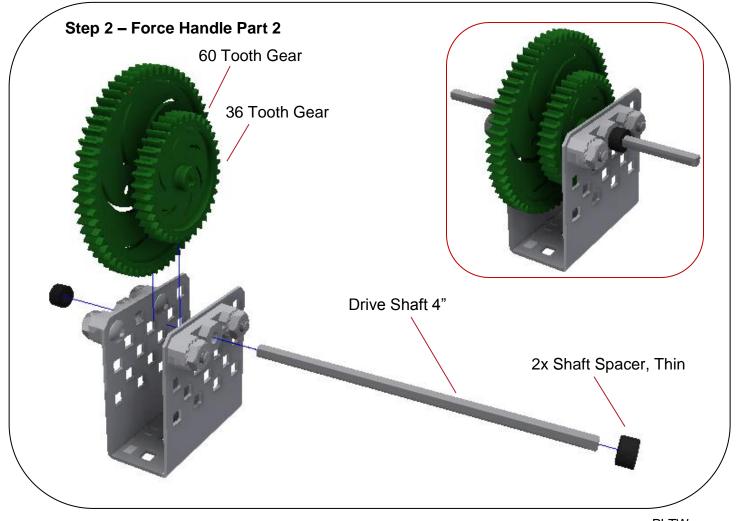

| Bearing Flat         | 2        | C-Channel, 1x2x1x25 Holes            | 2        |    |
|        | 60 Tooth Gear        | 1        | C-Channel, 1x2x1x15 Holes            | 1        |    |
|        | 36 Tooth Gear        | 1        | Bar 1x25 Holes                       | 1        |    |
|        | Shaft Spacer, Thin   | 8        | Eye Bolt ¼"–20 x 1" Length of Thread | 1        |    |
|        | Shaft Spacer, Thick  | 10       | Dual Force Sensor                    | 1        |    |
|        | Drive Shaft 4"       | 1        | Dual Force Sensor Hook               | 1        |    |
|        | Small Wheel 2 ¾"     | 2        | String                               |          |    |
| 、<br>、 |                      |          | -                                    |          |    |







PLTW Copyright 2011 POE – Lesson 2.1 – Truss Tester Build Instructions – Page 2













Step 9 – Truss Support – Back Frame - Continued





# PROJECT LEAD THE WAY

### **Truss Tester Build Instructions**



C-Channel 1x2x1x15 Holes 2x Nuts, Keps 8/32





# PROJECT LEAD THE WAY