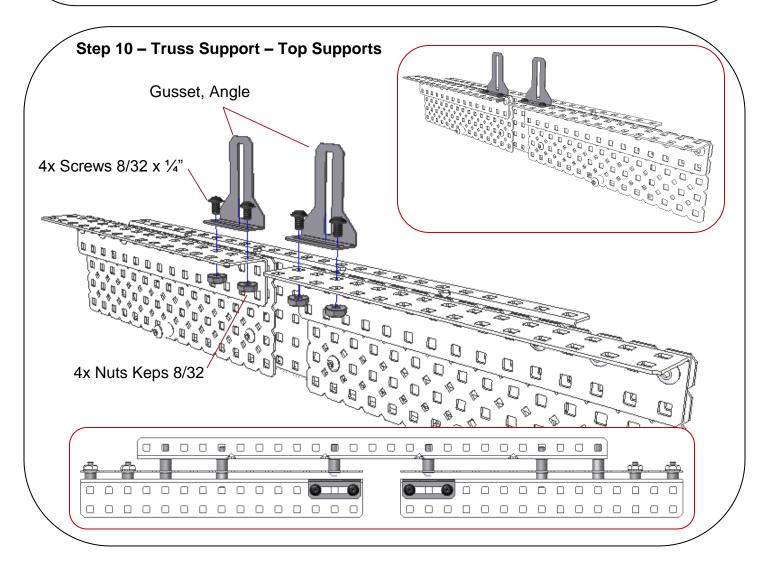

nel, 1x2x1x15 Holes            | 1        |    |
|        | 36 Tooth Gear        | 1        | Bar 1x25 Holes                       | 1        |    |
|        | Shaft Spacer, Thin   | 8        | Eye Bolt ¼"–20 x 1" Length of Thread | 1        |    |
|        | Shaft Spacer, Thick  | 10       | Dual Force Sensor                    | 1        |    |
|        | Drive Shaft 4"       | 1        | Dual Force Sensor Hook               | 1        |    |
|        | Small Wheel 2 ¾"     | 2        | String                               |          |    |
| 、<br>、 |                      |          | -                                    |          |    |







PLTW Copyright 2011 POE – Lesson 2.1 – Truss Tester Build Instructions – Page 2













Step 9 – Truss Support – Back Frame - Continued





# PROJECT LEAD THE WAY

### **Truss Tester Build Instructions**



C-Channel 1x2x1x15 Holes 2x Nuts, Keps 8/32





# PROJECT LEAD THE WAY