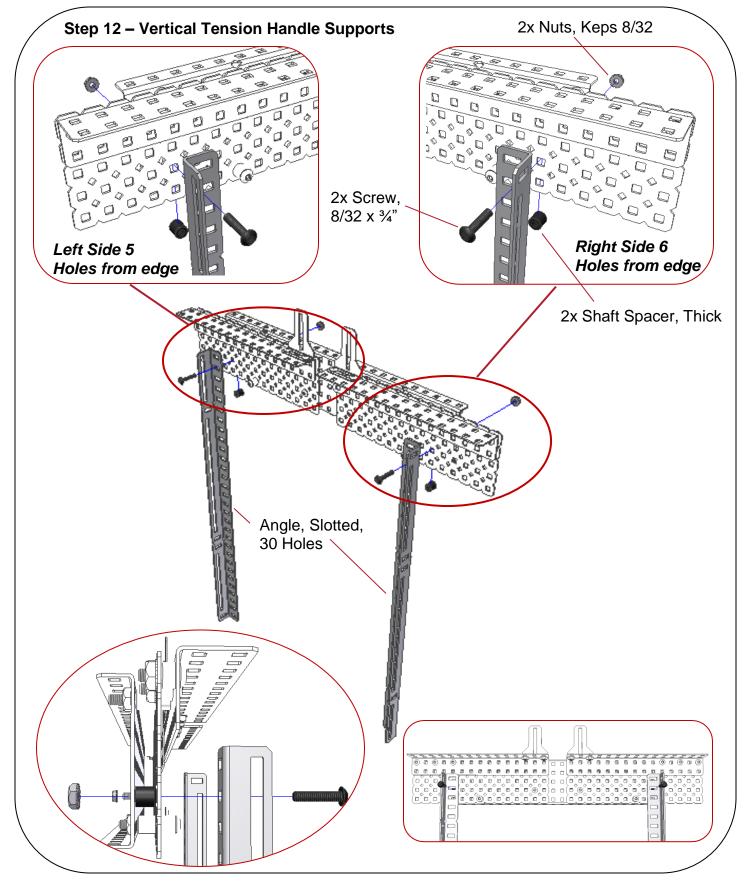

PLTW Copyright 2011 POE – Lesson 2.1 – Truss Tester Build Instructions – Page 2

Step 9 – Truss Support – Back Frame - Continued