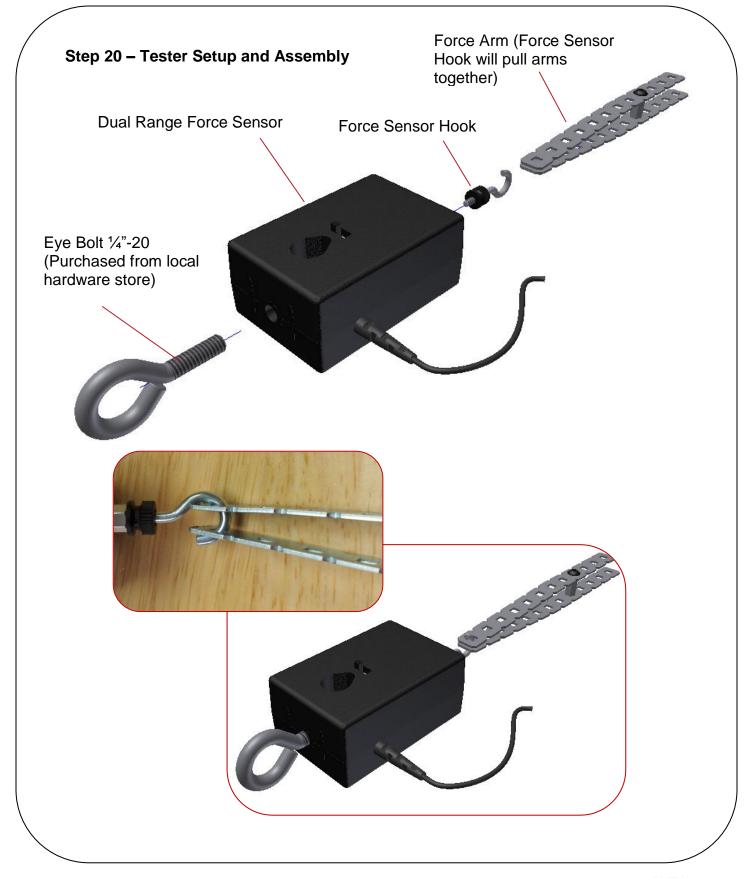

| Shaft Spacer, Thin   | 8        | Eye Bolt ¼"–20 x 1" Length of Thread | 1        |    |
|        | Shaft Spacer, Thick  | 10       | Dual Force Sensor                    | 1        |    |
|        | Drive Shaft 4"       | 1        | Dual Force Sensor Hook               | 1        |    |
|        | Small Wheel 2 ¾"     | 2        | String                               |          |    |
| 、<br>、 |                      |          | -                                    |          |    |







PLTW Copyright 2011 POE – Lesson 2.1 – Truss Tester Build Instructions – Page 2













Step 9 – Truss Support – Back Frame - Continued





# PROJECT LEAD THE WAY

### **Truss Tester Build Instructions**



C-Channel 1x2x1x15 Holes 2x Nuts, Keps 8/32





# PROJECT LEAD THE WAY